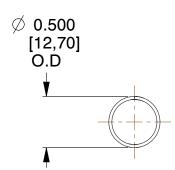

## **NOTES:**

1. Material : Stainless Steel

2. Finish: Glod Irridite

3. Ends: Closed

4. Total Coils: 10.000

5. Sugg. Max. Deflection: 2.000 (in)6. Sugg. Max. Load: 2.300 (lbs)

7. All Drawing Dimensions are in Inches [mm]