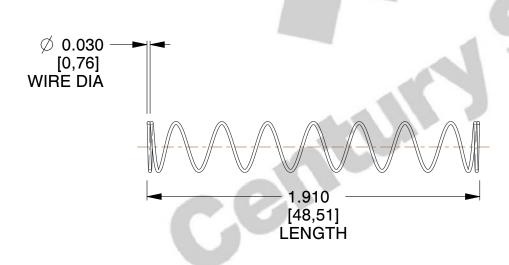

## **NOTES:**

1. Material : Stainless Steel

2. Finish: Glod Irridite

3. Ends: Closed

4. Total Coils: 10.000

5. Sugg. Max. Deflection: 2.000 (in)6. Sugg. Max. Load: 2.300 (lbs)

7. All Drawing Dimensions are in Inches [mm]