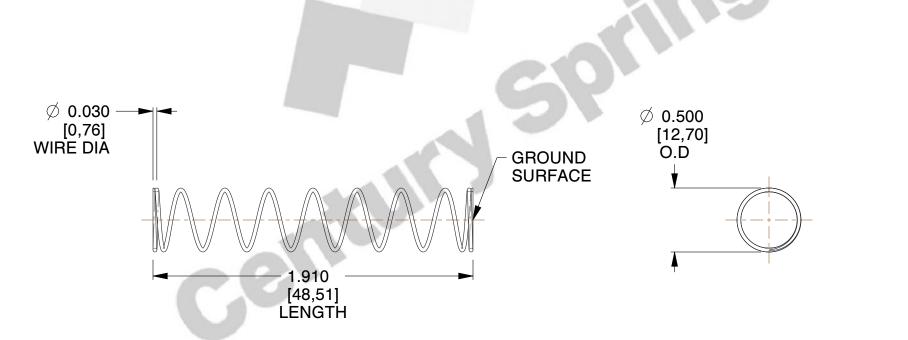

## **NOTES:**

1. Material: Stainless Steel 2. Finish: Glod Irridite

3. Ends: Closed and Ground

4. Total Coils: 10.000

5. Sugg. Max. Deflection: 1.100 (in) 6. Sugg. Max. Load: 2.300 (lbs)

7. All Drawing Dimensions are in Inches [mm]