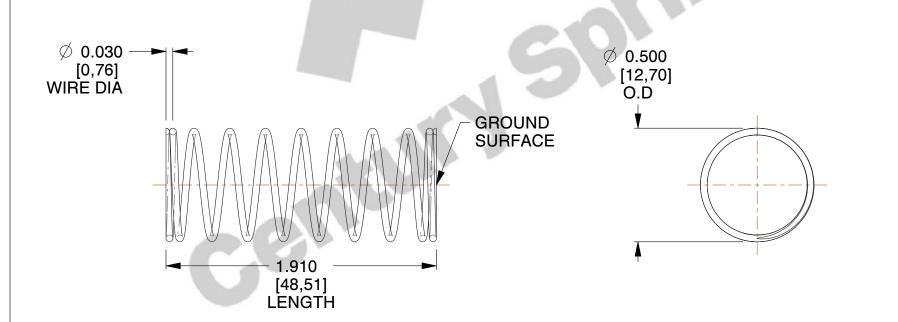

## **NOTES:**

1. Material : Stainless Steel 2. Finish : Glod Irridite

3. Ends: Closed and Ground

4. Total Coils: 10.000

5. Sugg. Max. Deflection: 0.330 (in)6. Sugg. Max. Load: 2.300 (lbs)

7. All Drawing Dimensions are in Inches [mm]