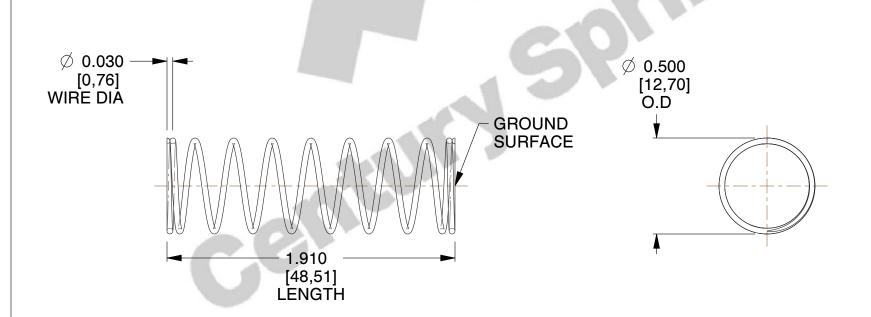

## **NOTES:**

Material : Spring Steel
 Finish : Glod Irridite

3. Ends: Closed and Ground

4. Total Coils: 10.000

5. Sugg. Max. Deflection: 0.990 (in)6. Sugg. Max. Load: 2.300 (lbs)

7. All Drawing Dimensions are in Inches [mm]