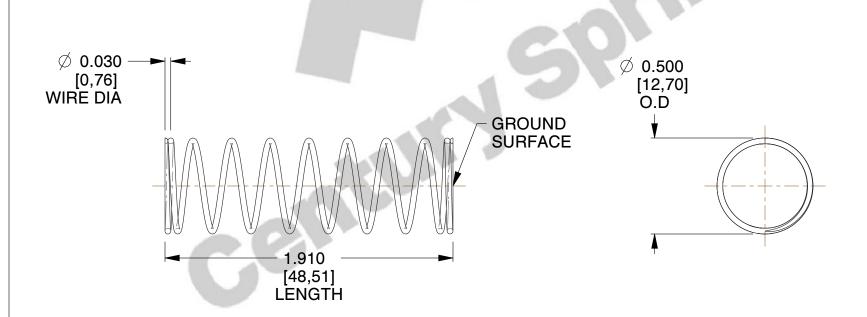

## **NOTES:**

Material : Spring Steel
 Finish : Glod Irridite

3. Ends: Closed and Ground

4. Total Coils: 10.000

5. Sugg. Max. Deflection: 0.880 (in)6. Sugg. Max. Load: 2.300 (lbs)

7. All Drawing Dimensions are in Inches [mm]

SCALE

2.000

| ····· • · · · · ·   |    |
|---------------------|----|
| 11772               |    |
| 11772               | IN |
| COMPRESSION SPRINGS |    |

**COMPONENT** 

UNIT
INCH [mm]
SHEET

**SPRINGS**