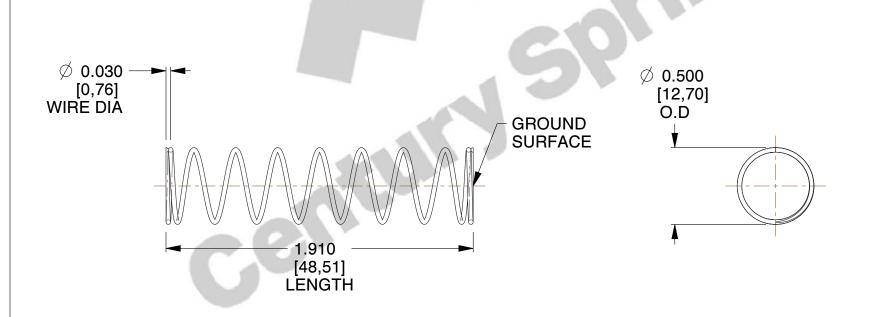

## **NOTES:**

1. Material : Spring Steel 2. Finish : Glod Irridite

3. Ends: Closed and Ground

4. Total Coils: 10.000

5. Sugg. Max. Deflection: 0.590 (in)6. Sugg. Max. Load: 2.300 (lbs)

7. All Drawing Dimensions are in Inches [mm]