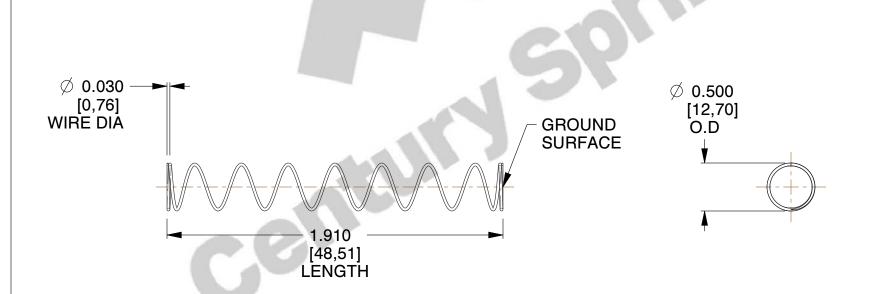

## **NOTES:**

1. Material : Spring Steel 2. Finish : Glod Irridite

3. Ends: Closed and Ground

4. Total Coils: 10.000

5. Sugg. Max. Deflection: 0.390 (in)6. Sugg. Max. Load: 2.300 (lbs)

7. All Drawing Dimensions are in Inches [mm]