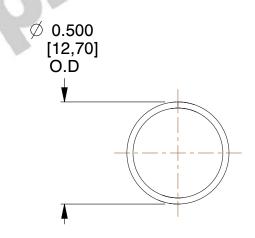

## **NOTES:**

1. Material : Stainless Steel

2. Finish: Glod Irridite

3. Ends: Closed

4. Total Coils: 10.000

5. Sugg. Max. Deflection: 1.100 (in) 6. Sugg. Max. Load: 2.300 (lbs)

7. All Drawing Dimensions are in Inches [mm]