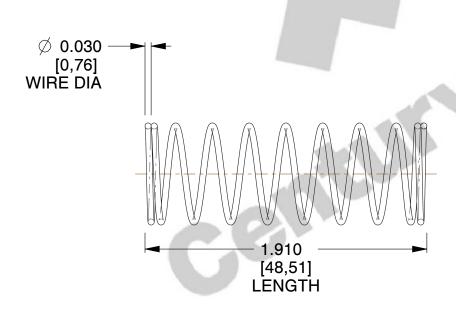

## **NOTES:**

1. Material : Stainless Steel

2. Finish: Glod Irridite

3. Ends: Closed

4. Total Coils: 10.000

5. Sugg. Max. Deflection: 1.100 (in) 6. Sugg. Max. Load: 2.300 (lbs)

7. All Drawing Dimensions are in Inches [mm]