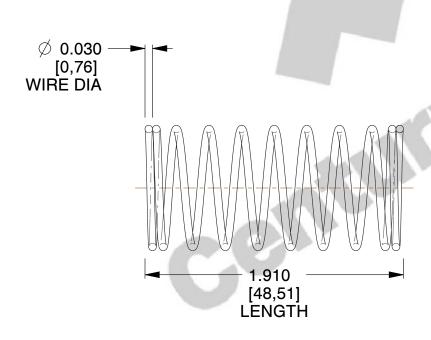

## **NOTES:**

1. Material: Stainless Steel

2. Finish: Glod Irridite

3. Ends: Closed

4. Total Coils: 10.000

5. Sugg. Max. Deflection: 0.440 (in) 6. Sugg. Max. Load : 2.300 (lbs)

7. All Drawing Dimensions are in Inches [mm]