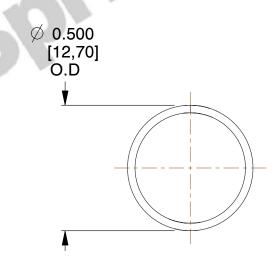

## **NOTES:**

1. Material: Stainless Steel

2. Finish: Glod Irridite

3. Ends: Closed

4. Total Coils: 10.000

5. Sugg. Max. Deflection: 0.440 (in) 6. Sugg. Max. Load : 2.300 (lbs)

7. All Drawing Dimensions are in Inches [mm]