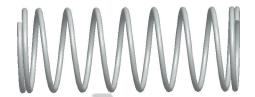

## **NOTES:**

1. Material : Stainless Steel

2. Finish: Glod Irridite

3. Ends: Closed

4. Total Coils: 10.000

5. Sugg. Max. Deflection: 0.930 (in)6. Sugg. Max. Load: 2.300 (lbs)

7. All Drawing Dimensions are in Inches [mm]

SCALE

2.210

COMPONENT

11772

COMPRESSION SPRINGS

UNIT

**SPRINGS** 

INCH [mm]