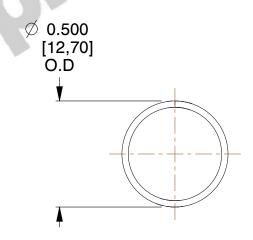

## **NOTES:**

1. Material : Stainless Steel

2. Finish: Glod Irridite

3. Ends: Closed

4. Total Coils: 10.000

5. Sugg. Max. Deflection: 0.930 (in)6. Sugg. Max. Load: 2.300 (lbs)

7. All Drawing Dimensions are in Inches [mm]