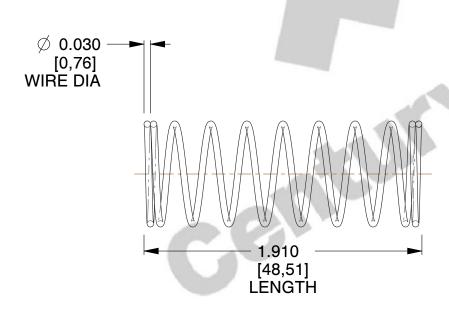

## **NOTES:**

1. Material : Stainless Steel

2. Finish: Glod Irridite

3. Ends: Closed

4. Total Coils: 10.000

5. Sugg. Max. Deflection: 0.930 (in)6. Sugg. Max. Load: 2.300 (lbs)

7. All Drawing Dimensions are in Inches [mm]