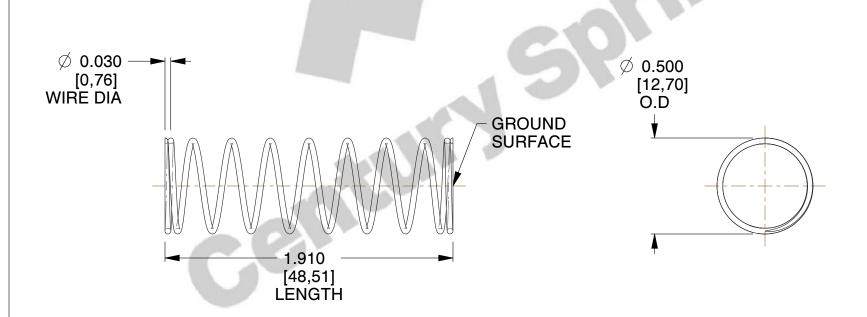

## **NOTES:**

1. Material: Hard Drawn 2. Finish: Glod Irridite

3. Ends: Closed and Ground

4. Total Coils: 10.000

5. Sugg. Max. Deflection: 0.230 (in) 6. Sugg. Max. Load: 2.300 (lbs)

7. All Drawing Dimensions are in Inches [mm]