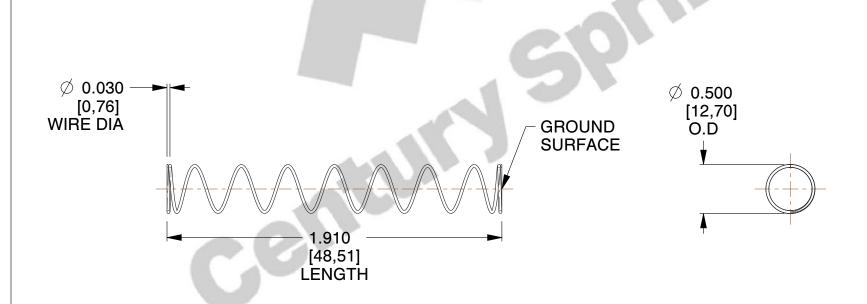

## **NOTES:**

1. Material : Stainless Steel

2. Finish: Glod Irridite

3. Ends: Closed and Ground

4. Total Coils: 10.000

5. Sugg. Max. Deflection: 1.300 (in)

6. Sugg. Max. Load : 2.300 (lbs)

7. All Drawing Dimensions are in Inches [mm]