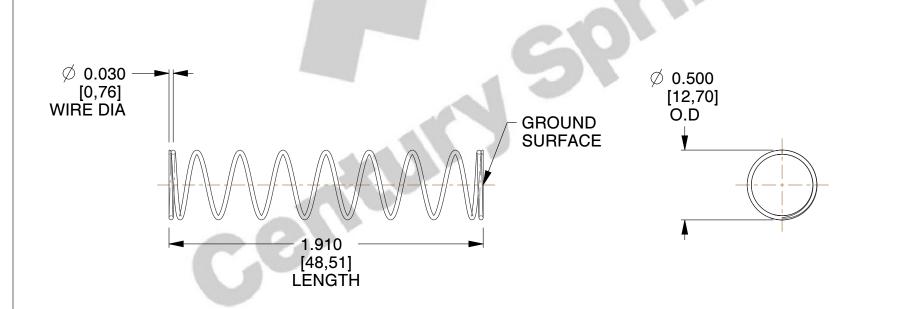

## **NOTES:**

1. Material: Spring Steel 2. Finish: Glod Irridite

3. Ends: Closed and Ground

4. Total Coils: 10.000

5. Sugg. Max. Deflection: 1.600 (in) 6. Sugg. Max. Load: 2.300 (lbs)

7. All Drawing Dimensions are in Inches [mm]