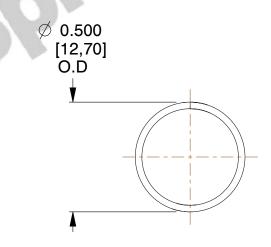

## **NOTES:**

1. Material: Stainless Steel

2. Finish: Glod Irridite

3. Ends: Closed

4. Total Coils: 10.000

5. Sugg. Max. Deflection: 0.520 (in) 6. Sugg. Max. Load : 2.300 (lbs)

7. All Drawing Dimensions are in Inches [mm]