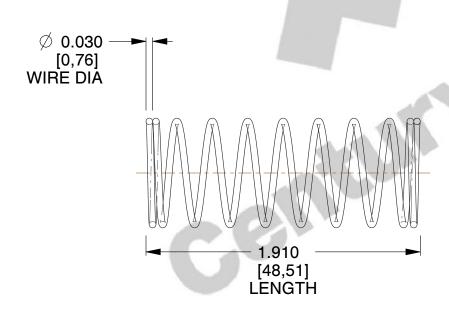

## **NOTES:**

1. Material: Stainless Steel

2. Finish: Glod Irridite

3. Ends: Closed

4. Total Coils: 10.000

5. Sugg. Max. Deflection: 0.520 (in) 6. Sugg. Max. Load : 2.300 (lbs)

7. All Drawing Dimensions are in Inches [mm]