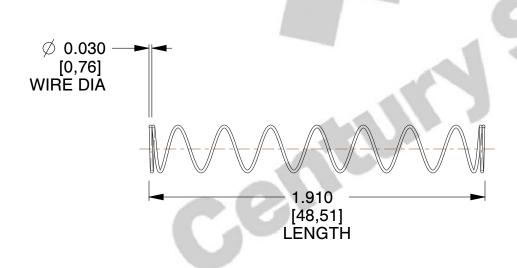

## **NOTES:**

1. Material: Stainless Steel 2. Finish: Glod Irridite

3. Ends: Closed

4. Total Coils: 10.000

5. Sugg. Max. Deflection: 1.800 (in) 6. Sugg. Max. Load: 2.300 (lbs)

7. All Drawing Dimensions are in Inches [mm]