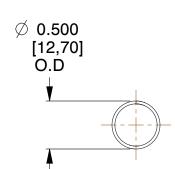

## **NOTES:**

1. Material: Stainless Steel 2. Finish: Glod Irridite

3. Ends: Closed

4. Total Coils: 10.000

5. Sugg. Max. Deflection: 1.800 (in) 6. Sugg. Max. Load: 2.300 (lbs)

7. All Drawing Dimensions are in Inches [mm]