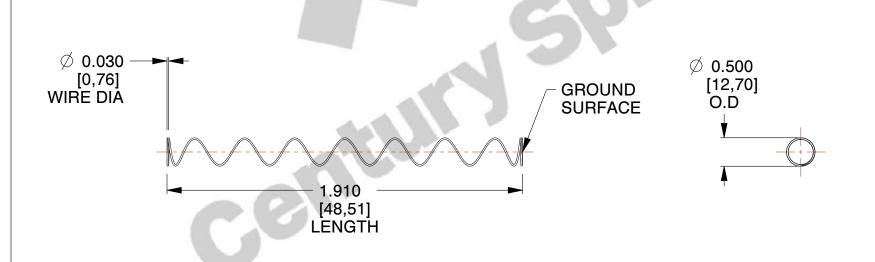

1. Material: Hard Drawn 2. Finish: Glod Irridite

3. Ends: Closed and Ground

4. Total Coils: 10.000

5. Sugg. Max. Deflection: 2.600 (in) 6. Sugg. Max. Load: 2.300 (lbs)

This file and any associated information and specifications are provided for reference and evaluation purposes only, and is subject to change without notice. MW Industries makes no representations, warranties or guarantees as to the appropriateness, accuracy, completeness, or suitability for any purpose, of the file, information or specifications. You are solely responsible for the use of the file, information or specifications.

SCALE

0.593

COMPONENT **SPRINGS** UNIT 11772 INCH [mm] SHEET **COMPRESSION SPRINGS** 1 of 1