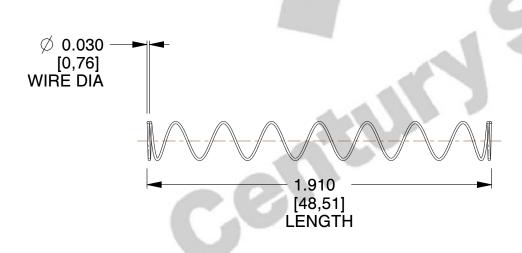

## **NOTES:**

Material : Music Wire
 Finish : Glod Irridite

3. Ends: Closed

4. Total Coils: 10.000

5. Sugg. Max. Deflection : 3.200 (in)6. Sugg. Max. Load : 2.300 (lbs)

7. All Drawing Dimensions are in Inches [mm]