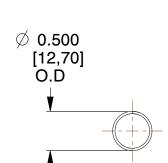

## **NOTES:**

Material : Music Wire
 Finish : Glod Irridite

3. Ends: Closed

4. Total Coils: 10.000

5. Sugg. Max. Deflection : 3.200 (in)6. Sugg. Max. Load : 2.300 (lbs)

7. All Drawing Dimensions are in Inches [mm]