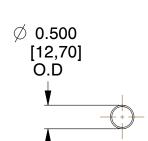

## **NOTES:**

Material : Hard Drawn
 Finish : Glod Irridite

3. Ends: Closed

4. Total Coils: 10.000

5. Sugg. Max. Deflection : 4.300 (in)6. Sugg. Max. Load : 2.300 (lbs)

7. All Drawing Dimensions are in Inches [mm]