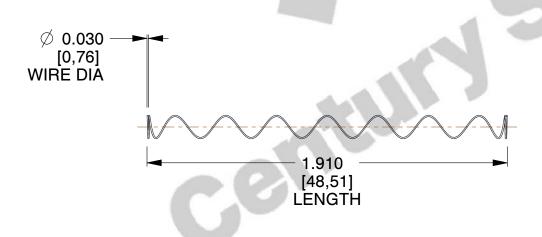

## **NOTES:**

Material : Hard Drawn
 Finish : Glod Irridite

3. Ends: Closed

4. Total Coils: 10.000

5. Sugg. Max. Deflection : 4.300 (in)6. Sugg. Max. Load : 2.300 (lbs)

7. All Drawing Dimensions are in Inches [mm]