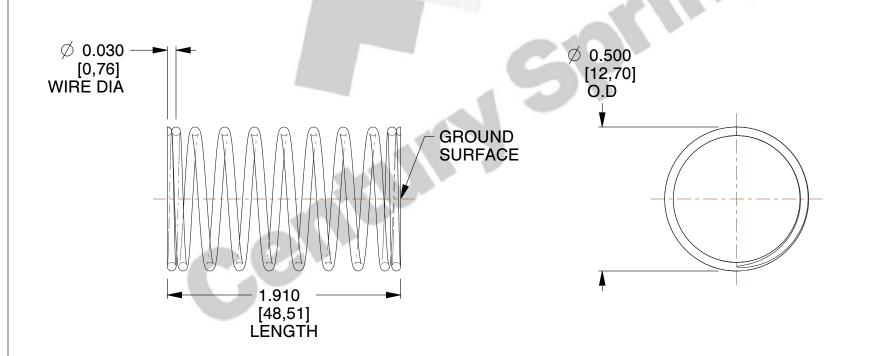

## **NOTES:**

1. Material : Spring Steel 2. Finish: Glod Irridite

3. Ends: Closed and Ground

4. Total Coils: 10.000

5. Sugg. Max. Deflection: 0.360 (in) 6. Sugg. Max. Load: 2.300 (lbs)

7. All Drawing Dimensions are in Inches [mm]

SCALE

3.000

11772

COMPONENT

**COMPRESSION SPRINGS** 

UNIT

**SPRINGS** 

INCH [mm]