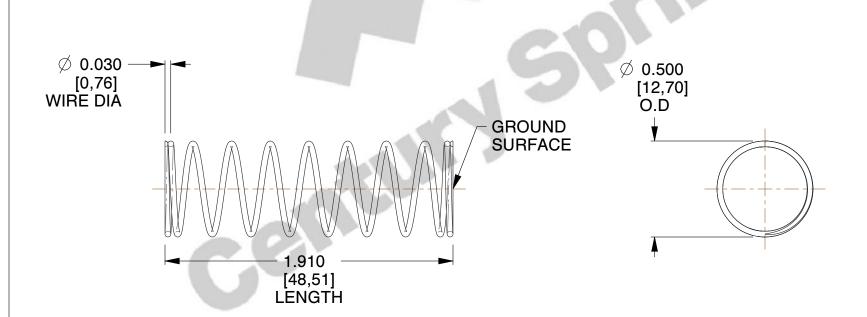

## **NOTES:**

Material : Hard Drawn
Finish : Glod Irridite

3. Ends: Closed and Ground

4. Total Coils: 10.000

5. Sugg. Max. Deflection: 0.210 (in) 6. Sugg. Max. Load: 2.300 (lbs)

7. All Drawing Dimensions are in Inches [mm]