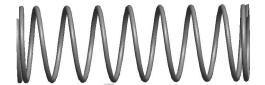

## **NOTES:**

Material : Hard Drawn
Finish : Glod Irridite

3. Ends: Closed and Ground

4. Total Coils: 10.000

5. Sugg. Max. Deflection: 0.210 (in) 6. Sugg. Max. Load: 2.300 (lbs)

7. All Drawing Dimensions are in Inches [mm]