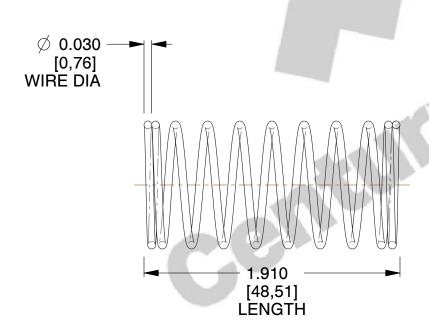

## **NOTES:**

1. Material : Spring Steel 2. Finish : Glod Irridite

3. Ends: Closed

4. Total Coils: 10.000

5. Sugg. Max. Deflection: 0.580 (in) 6. Sugg. Max. Load: 2.300 (lbs)

7. All Drawing Dimensions are in Inches [mm]