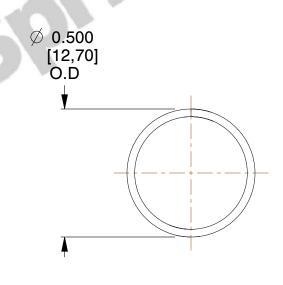

## **NOTES:**

1. Material : Spring Steel 2. Finish : Glod Irridite

3. Ends: Closed

4. Total Coils: 10.000

5. Sugg. Max. Deflection: 0.580 (in) 6. Sugg. Max. Load: 2.300 (lbs)

7. All Drawing Dimensions are in Inches [mm]