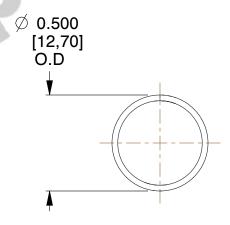

## **NOTES:**

1. Material: Music Wire 2. Finish: Glod Irridite

3. Ends: Closed

4. Total Coils: 10.000

5. Sugg. Max. Deflection: 0.940 (in) 6. Sugg. Max. Load: 2.300 (lbs)

7. All Drawing Dimensions are in Inches [mm]