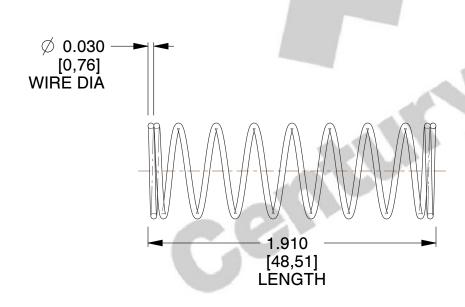

## **NOTES:**

1. Material: Music Wire 2. Finish: Glod Irridite

3. Ends: Closed

4. Total Coils: 10.000

5. Sugg. Max. Deflection: 0.940 (in) 6. Sugg. Max. Load: 2.300 (lbs)

7. All Drawing Dimensions are in Inches [mm]