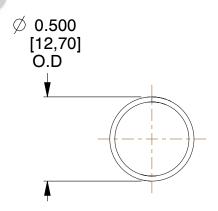

## **NOTES:**

Material : Spring Steel
 Finish : Glod Irridite

3. Ends: Closed

4. Total Coils: 10.000

5. Sugg. Max. Deflection: 0.900 (in)6. Sugg. Max. Load: 2.300 (lbs)

7. All Drawing Dimensions are in Inches [mm]