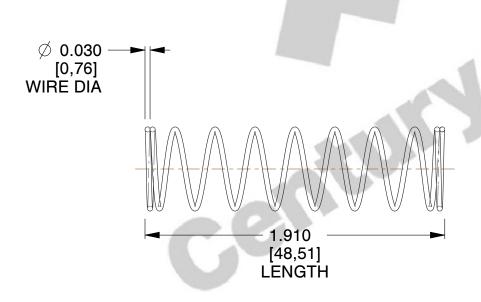

## **NOTES:**

Material : Spring Steel
 Finish : Glod Irridite

3. Ends: Closed

4. Total Coils: 10.000

5. Sugg. Max. Deflection: 0.900 (in)6. Sugg. Max. Load: 2.300 (lbs)

7. All Drawing Dimensions are in Inches [mm]