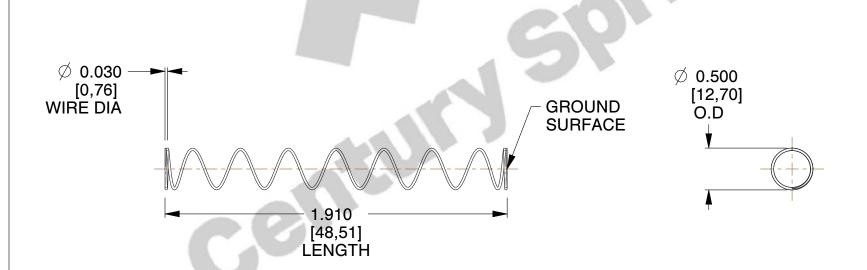

## NOTES:

1. Material : Spring Steel 2. Finish : Glod Irridite

3. Ends: Closed and Ground

4. Total Coils: 10.000

5. Sugg. Max. Deflection : 2.200 (in)6. Sugg. Max. Load : 2.300 (lbs)

7. All Drawing Dimensions are in Inches [mm]