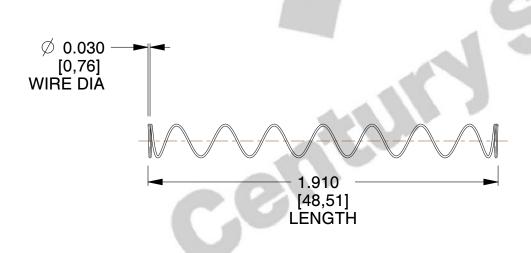

## **NOTES:**

Material : Spring Steel
 Finish : Glod Irridite

3. Ends: Closed

4. Total Coils: 10.000

5. Sugg. Max. Deflection: 2.600 (in)6. Sugg. Max. Load: 2.300 (lbs)

7. All Drawing Dimensions are in Inches [mm]