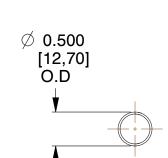

## **NOTES:**

Material : Spring Steel
 Finish : Glod Irridite

3. Ends: Closed

4. Total Coils: 10.000

5. Sugg. Max. Deflection: 2.600 (in)6. Sugg. Max. Load: 2.300 (lbs)

7. All Drawing Dimensions are in Inches [mm]