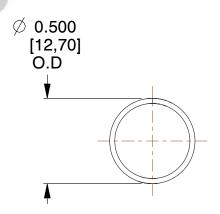

## **NOTES:**

Material : Hard Drawn
 Finish : Glod Irridite

3. Ends: Closed

4. Total Coils: 10.000

5. Sugg. Max. Deflection: 0.850 (in)6. Sugg. Max. Load: 2.300 (lbs)

7. All Drawing Dimensions are in Inches [mm]