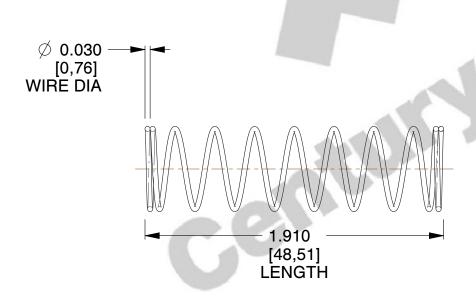

## **NOTES:**

Material : Hard Drawn
 Finish : Glod Irridite

3. Ends: Closed

4. Total Coils: 10.000

5. Sugg. Max. Deflection: 0.850 (in)6. Sugg. Max. Load: 2.300 (lbs)

7. All Drawing Dimensions are in Inches [mm]