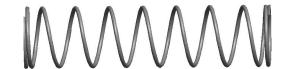

## **NOTES:**

1. Material : Spring Steel 2. Finish : Glod Irridite

3. Ends: Closed and Ground

4. Total Coils: 10.000

5. Sugg. Max. Deflection: 0.270 (in) 6. Sugg. Max. Load: 2.300 (lbs)

7. All Drawing Dimensions are in Inches [mm]