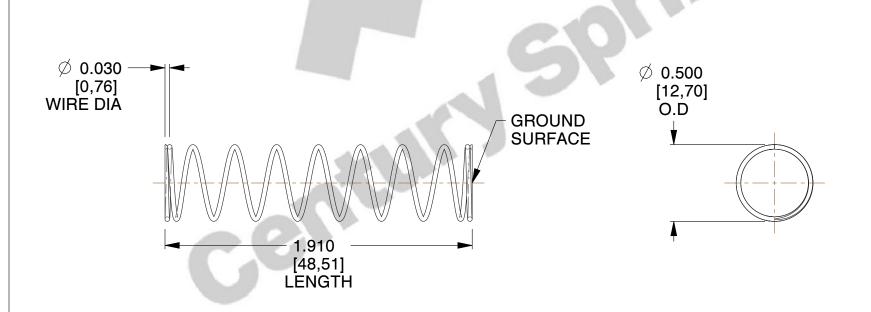

## **NOTES:**

1. Material : Spring Steel 2. Finish : Glod Irridite

3. Ends: Closed and Ground

4. Total Coils: 10.000

5. Sugg. Max. Deflection: 0.270 (in) 6. Sugg. Max. Load: 2.300 (lbs)

7. All Drawing Dimensions are in Inches [mm]