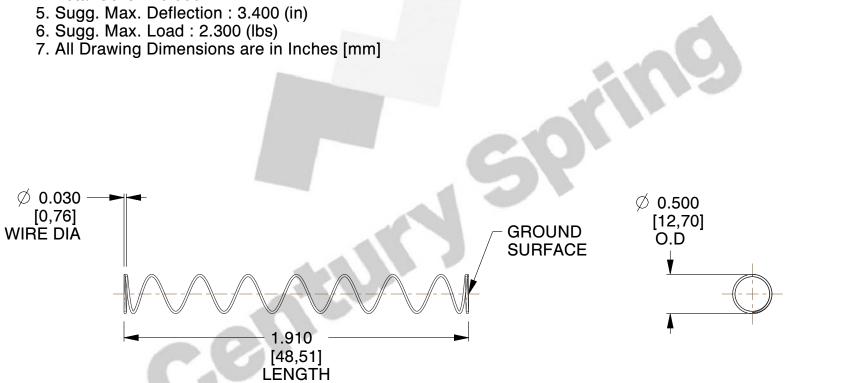

## **NOTES:**

1. Material : Spring Steel 2. Finish: Glod Irridite

3. Ends: Closed and Ground

4. Total Coils: 10.000

This file and any associated information and specifications are provided for reference and evaluation purposes only, and is subject to change without notice. MW Industries makes no representations, warranties or guarantees as to the appropriateness, accuracy, completeness, or suitability for any purpose, of the file, information or specifications. You are solely responsible for the use of the file, information or specifications.

SCALE

0.820

COMPONENT 11772 **COMPRESSION SPRINGS** 

UNIT INCH [mm] SHEET

1 of 1

**SPRINGS** 

www.centuryspring.com