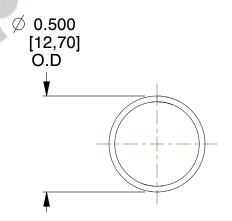

## **NOTES:**

1. Material : Spring Steel 2. Finish : Glod Irridite

3. Ends: Closed

4. Total Coils: 10.000

5. Sugg. Max. Deflection: 1.200 (in)6. Sugg. Max. Load: 2.300 (lbs)

7. All Drawing Dimensions are in Inches [mm]