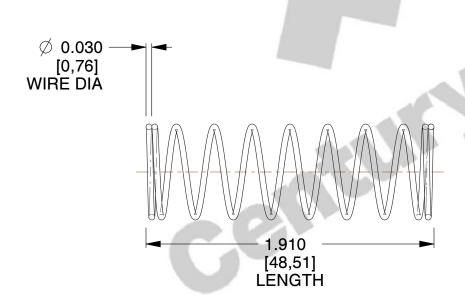

## **NOTES:**

1. Material : Spring Steel 2. Finish : Glod Irridite

3. Ends: Closed

4. Total Coils: 10.000

5. Sugg. Max. Deflection: 1.200 (in)6. Sugg. Max. Load: 2.300 (lbs)

7. All Drawing Dimensions are in Inches [mm]