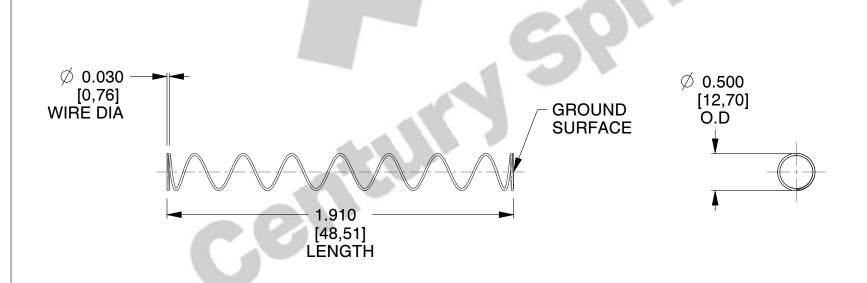

## **NOTES:**

Material : Spring Steel
 Finish : Glod Irridite

3. Ends: Closed and Ground

4. Total Coils: 10.000

5. Sugg. Max. Deflection : 2.600 (in)6. Sugg. Max. Load : 2.300 (lbs)

7. All Drawing Dimensions are in Inches [mm]