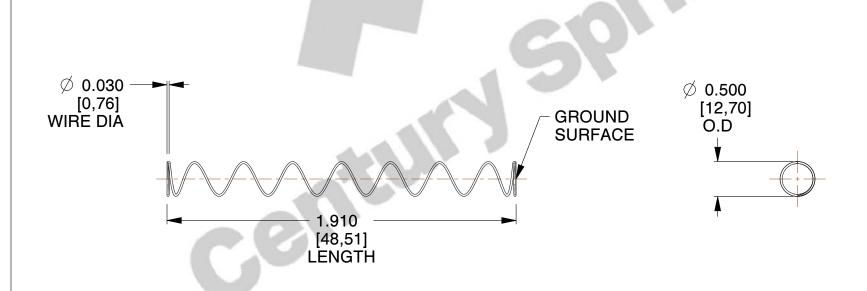

## **NOTES:**

Material : Spring Steel
Finish : Glod Irridite

3. Ends: Closed and Ground

4. Total Coils: 10.000

5. Sugg. Max. Deflection : 3.000 (in)6. Sugg. Max. Load : 2.300 (lbs)

7. All Drawing Dimensions are in Inches [mm]