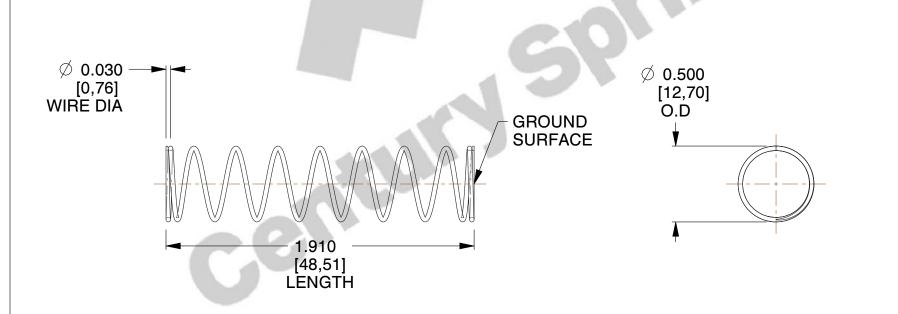

## **NOTES:**

1. Material : Spring Steel 2. Finish : Glod Irridite

3. Ends: Closed and Ground

4. Total Coils: 10.000

5. Sugg. Max. Deflection: 1.100 (in) 6. Sugg. Max. Load: 2.300 (lbs)

7. All Drawing Dimensions are in Inches [mm]