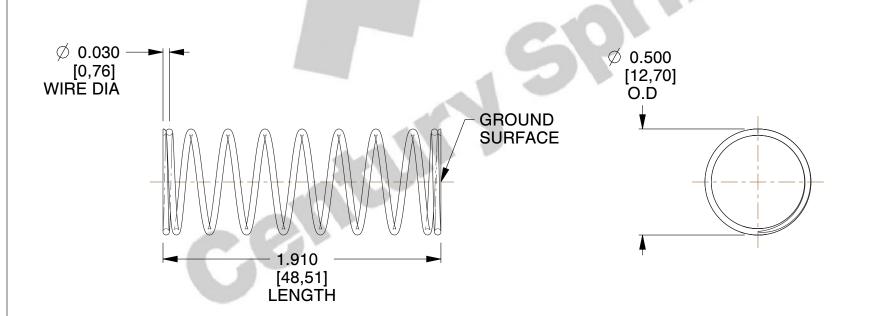

## **NOTES:**

1. Material: Spring Steel 2. Finish: Glod Irridite

3. Ends: Closed and Ground

4. Total Coils: 10.000

5. Sugg. Max. Deflection: 0.910 (in) 6. Sugg. Max. Load: 2.300 (lbs)

7. All Drawing Dimensions are in Inches [mm]

SCALE

2.210

11772

COMPONENT

**COMPRESSION SPRINGS** 

UNIT INCH [mm] SHEET

**SPRINGS** 

1 of 1