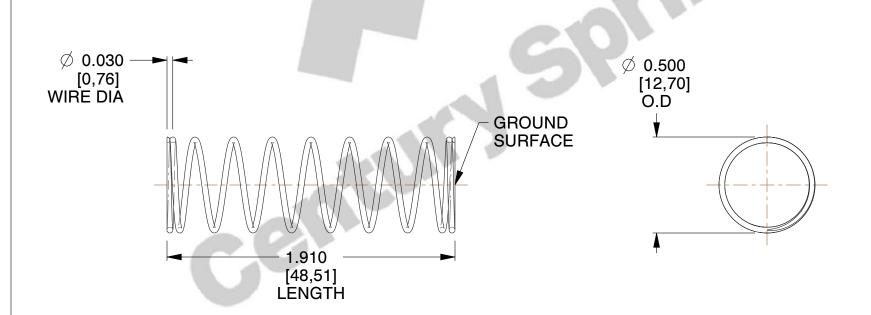

## **NOTES:**

Material : Spring Steel
Finish : Glod Irridite

3. Ends: Closed and Ground

4. Total Coils: 10.000

5. Sugg. Max. Deflection : 1.200 (in)6. Sugg. Max. Load : 2.300 (lbs)

7. All Drawing Dimensions are in Inches [mm]