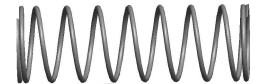

## **NOTES:**

Material : Spring Steel
Finish : Glod Irridite

3. Ends: Closed and Ground

4. Total Coils: 10.000

5. Sugg. Max. Deflection : 1.200 (in)6. Sugg. Max. Load : 2.300 (lbs)

7. All Drawing Dimensions are in Inches [mm]