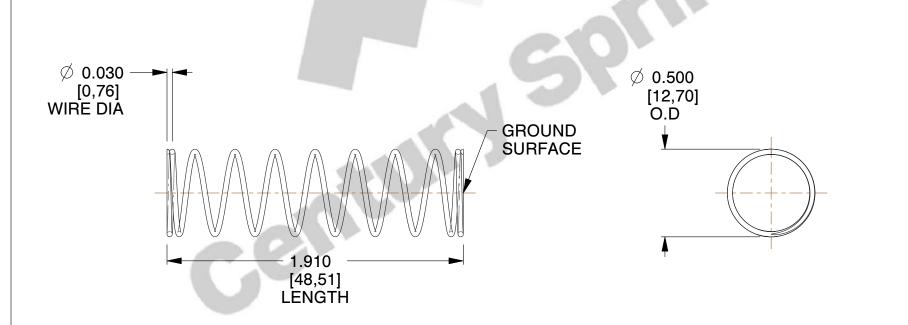

## **NOTES:**

1. Material: Spring Steel 2. Finish: Glod Irridite

3. Ends: Closed and Ground

4. Total Coils: 10.000

5. Sugg. Max. Deflection: 0.760 (in) 6. Sugg. Max. Load: 2.300 (lbs)

7. All Drawing Dimensions are in Inches [mm]