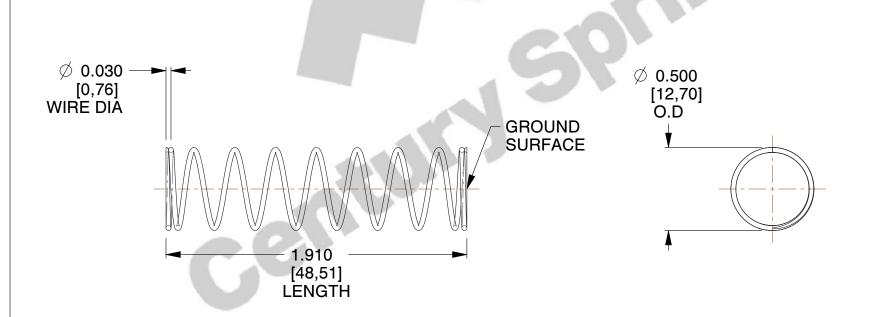

## **NOTES:**

Material : Spring Steel
Finish : Glod Irridite

3. Ends: Closed and Ground

4. Total Coils: 10.000

5. Sugg. Max. Deflection: 1.400 (in)6. Sugg. Max. Load: 2.300 (lbs)

7. All Drawing Dimensions are in Inches [mm]