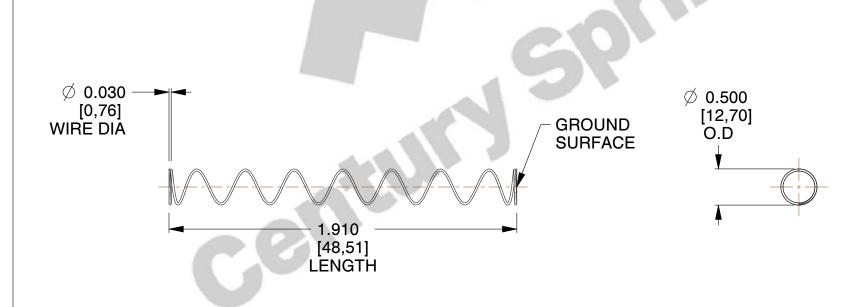

## NOTES:

Material : Spring Steel
 Finish : Glod Irridite

3. Ends: Closed and Ground

4. Total Coils: 10.000

5. Sugg. Max. Deflection: 4.100 (in)

6. Sugg. Max. Load: 2.300 (lbs)

7. All Drawing Dimensions are in Inches [mm]