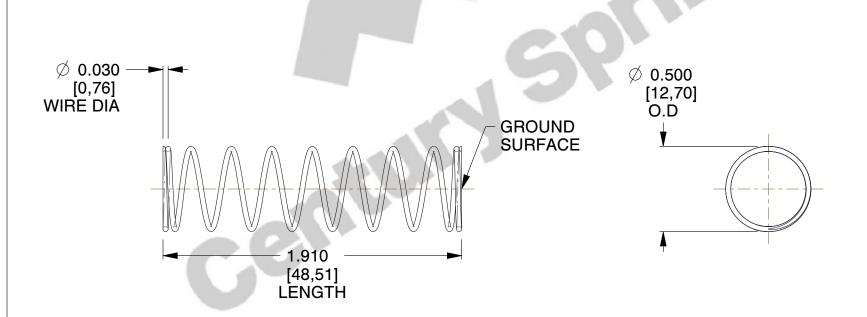

## **NOTES:**

Material : Spring Steel
 Finish : Glod Irridite

3. Ends: Closed and Ground

4. Total Coils: 10.000

5. Sugg. Max. Deflection: 1.000 (in) 6. Sugg. Max. Load: 2.300 (lbs)

7. All Drawing Dimensions are in Inches [mm]

1.778

SCALE

11772

COMPONENT

COMPRESSION SPRINGS

UNIT
INCH [mm]
SHEET

1 of 1

**SPRINGS**