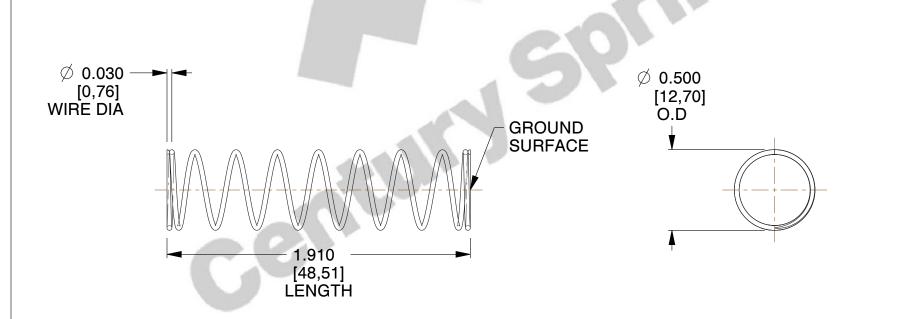

## **NOTES:**

Material : Spring Steel
Finish : Glod Irridite

3. Ends: Closed and Ground

4. Total Coils: 10.000

5. Sugg. Max. Deflection: 1.100 (in) 6. Sugg. Max. Load: 2.300 (lbs)

7. All Drawing Dimensions are in Inches [mm]

SCALE

1.681

| COMPONENT           | SPRINGS |          |
|---------------------|---------|----------|
| 11772               |         | UNIT     |
|                     |         | INCH [mm |
| COMPRESSION SPRINGS | SHEET   |          |
|                     |         | 1 of 1   |