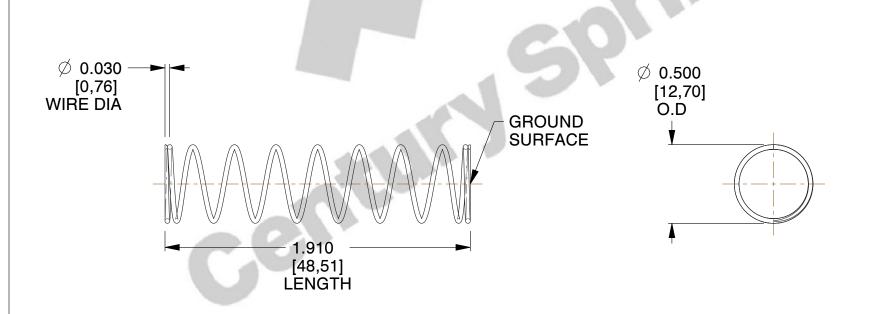

## **NOTES:**

Material : Spring Steel
Finish : Glod Irridite

3. Ends: Closed and Ground

4. Total Coils: 10.000

5. Sugg. Max. Deflection: 0.630 (in)6. Sugg. Max. Load: 2.300 (lbs)

7. All Drawing Dimensions are in Inches [mm]

SCALE

1.639

| COMPONENT           | SPRINGS |           |
|---------------------|---------|-----------|
| 11772               |         | UNIT      |
|                     |         | INCH [mm] |
| COMPRESSION SPRINGS |         | SHEET     |
|                     |         | 1 of 1    |