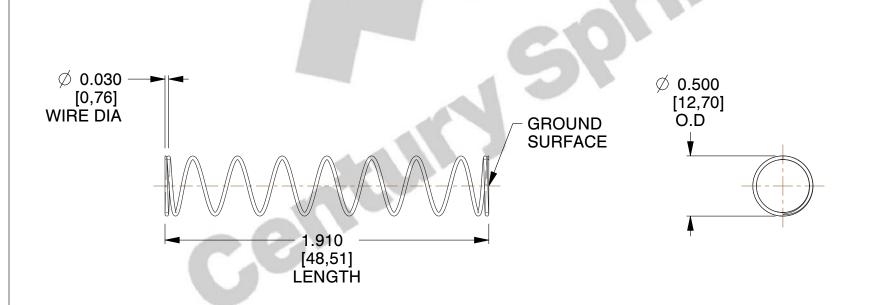

## **NOTES:**

Material : Spring Steel
 Finish : Glod Irridite

3. Ends: Closed and Ground

4. Total Coils: 10.000

5. Sugg. Max. Deflection: 0.390 (in) 6. Sugg. Max. Load: 2.300 (lbs)

7. All Drawing Dimensions are in Inches [mm]