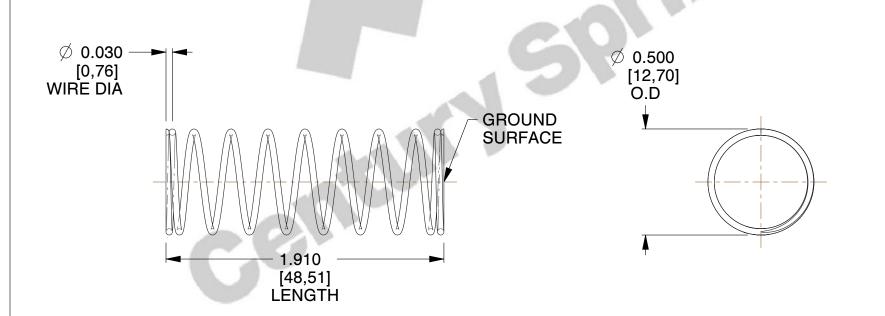

## **NOTES:**

1. Material : Spring Steel 2. Finish : Glod Irridite

3. Ends: Closed and Ground

4. Total Coils: 10.000

5. Sugg. Max. Deflection: 0.470 (in)6. Sugg. Max. Load: 2.300 (lbs)

7. All Drawing Dimensions are in Inches [mm]

2.210

SCALE

11772

COMPONENT

COMPRESSION SPRINGS

UNIT
INCH [mm]
SHEET

**SPRINGS** 

1 of 1