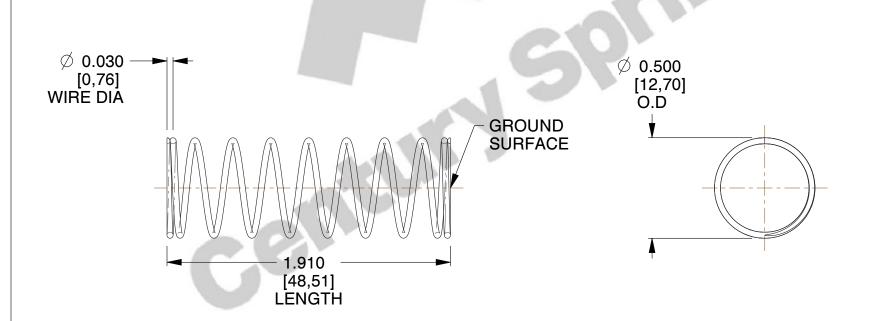

## **NOTES:**

Material : Spring Steel
Finish : Glod Irridite

3. Ends: Closed and Ground

4. Total Coils: 10.000

5. Sugg. Max. Deflection: 1.200 (in)6. Sugg. Max. Load: 2.300 (lbs)

7. All Drawing Dimensions are in Inches [mm]

SCALE

2.094

COMPONENT

11772

COMPRESSION SPRINGS

UNIT

**SPRINGS** 

INCH [mm]