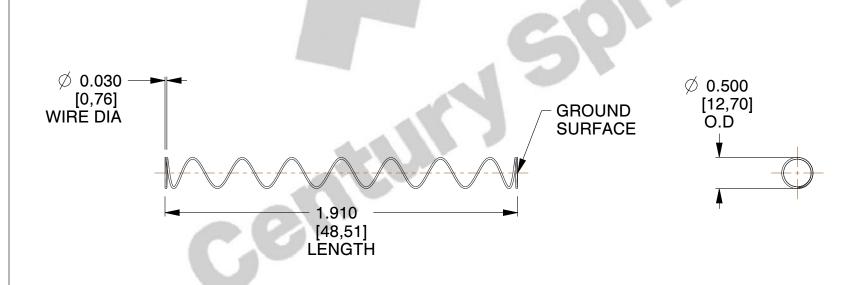

Material : Spring Steel
 Finish : Glod Irridite

3. Ends: Closed and Ground

4. Total Coils: 10.000

5. Sugg. Max. Deflection: 4.100 (in)

6. Sugg. Max. Load: 2.300 (lbs)

7. All Drawing Dimensions are in Inches [mm]