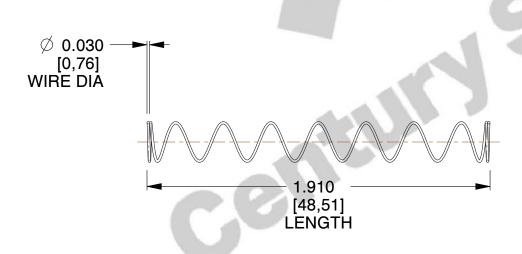

## **NOTES:**

1. Material : Spring Steel 2. Finish: Glod Irridite

3. Ends: Closed

4. Total Coils: 10.000

5. Sugg. Max. Deflection: 2.500 (in) 6. Sugg. Max. Load : 2.300 (lbs)

7. All Drawing Dimensions are in Inches [mm]