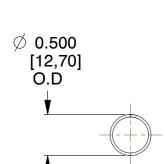

## **NOTES:**

1. Material : Spring Steel 2. Finish: Glod Irridite

3. Ends: Closed

4. Total Coils: 10.000

5. Sugg. Max. Deflection: 2.500 (in) 6. Sugg. Max. Load : 2.300 (lbs)

7. All Drawing Dimensions are in Inches [mm]