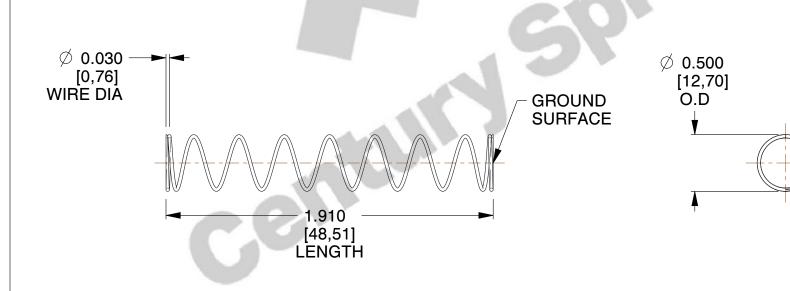

## **NOTES:**

Material : Spring Steel
Finish : Glod Irridite

3. Ends: Closed and Ground

4. Total Coils: 10.000

5. Sugg. Max. Deflection : 1.200 (in)6. Sugg. Max. Load : 2.300 (lbs)

7. All Drawing Dimensions are in Inches [mm]

SCALE

1.183

| COMPONENT           | SPRINGS |           |
|---------------------|---------|-----------|
| 11772               |         | UNIT      |
|                     |         | INCH [mm] |
| COMPRESSION SPRINGS |         | SHEET     |
|                     |         | 1 of 1    |