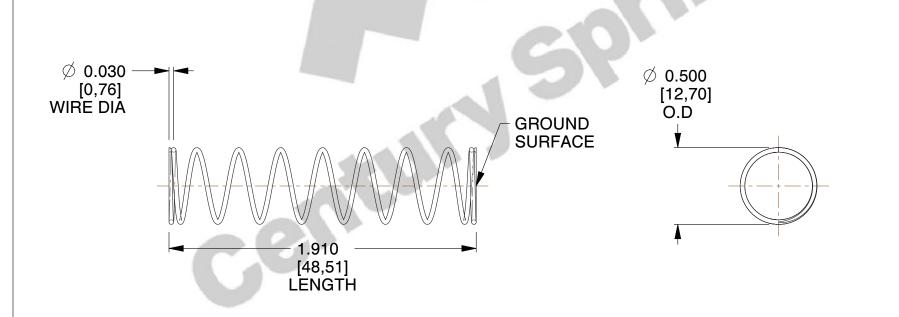

## **NOTES:**

Material : Spring Steel
 Finish : Glod Irridite

3. Ends: Closed and Ground

4. Total Coils: 10.000

5. Sugg. Max. Deflection: 0.480 (in) 6. Sugg. Max. Load: 2.300 (lbs)

7. All Drawing Dimensions are in Inches [mm]