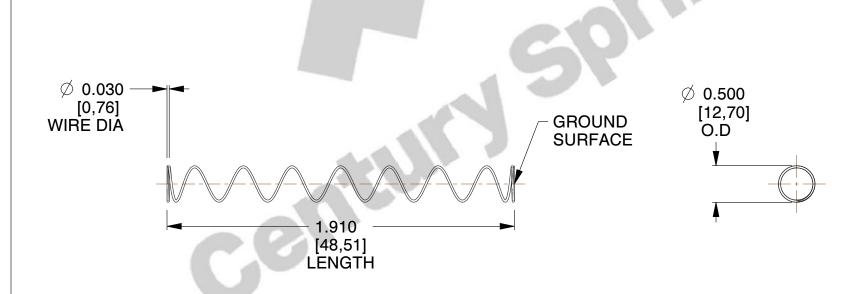

## NOTES:

1. Material : Spring Steel 2. Finish : Glod Irridite

3. Ends: Closed and Ground

4. Total Coils: 10.000

5. Sugg. Max. Deflection : 2.900 (in)6. Sugg. Max. Load : 2.300 (lbs)

7. All Drawing Dimensions are in Inches [mm]