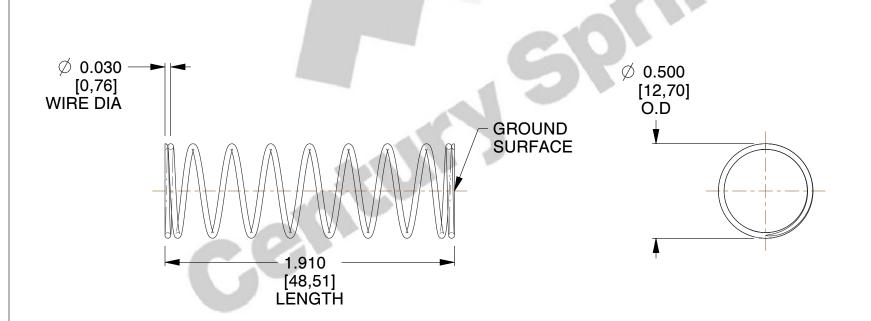

## **NOTES:**

Material : Spring Steel
 Finish : Glod Irridite

3. Ends: Closed and Ground

4. Total Coils: 10.000

5. Sugg. Max. Deflection: 0.410 (in)6. Sugg. Max. Load: 2.300 (lbs)

7. All Drawing Dimensions are in Inches [mm]

1.970

SCALE

11772

COMPONENT

COMPRESSION SPRINGS

UNIT
INCH [mm]
SHEET

1 of 1

**SPRINGS**