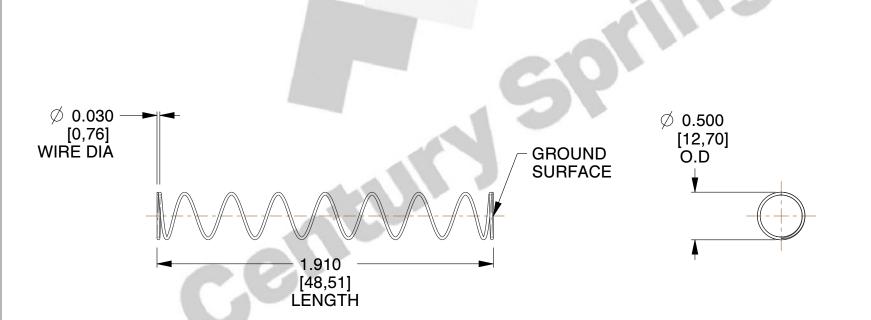

## **NOTES:**

1. Material : Spring Steel 2. Finish : Glod Irridite

3. Ends: Closed and Ground

4. Total Coils: 10.000

5. Sugg. Max. Deflection: 0.870 (in)6. Sugg. Max. Load: 2.300 (lbs)

7. All Drawing Dimensions are in Inches [mm]